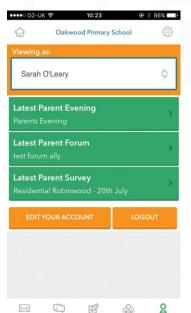

## Using the app

When you download the app, select our school using the dropdown bar. Once you have done this you can access recent news/gallery/blogs/calendar items we have posted to the website.

To receive information related to your child/children, select Parent Login and enter the username and password we send you.

If you have more than one child at the school, click on the child's name and it will show all other children in the school and you can switch accounts.

You will receive notifications informing you what you need to complete, use the icons on the bottom row to respond.