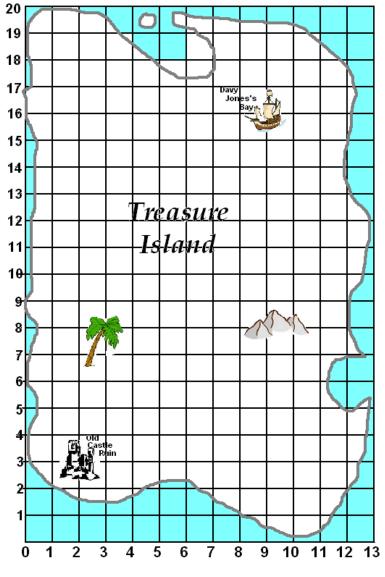

## HUNTING THE PIRATE'S TREASURE

| 1. Start at The Old Castle Ruin. Face North and walk forward 1 square. Turn 90 degrees anti-clockwise and move forward 2 squares. What is your co ordinate position? ( , )                                                                                                                               |
|----------------------------------------------------------------------------------------------------------------------------------------------------------------------------------------------------------------------------------------------------------------------------------------------------------|
| <ul> <li>2. Now face south. Move forward 4 spaces. Turn East and go on 10 squares.</li> <li>( , )</li> <li>3. Continue forward 1 square. Face North and move 2 more squares.</li> <li>( , )</li> </ul>                                                                                                   |
| <ul> <li>4. Continue 3 squares forward. Turn to face West and move 8 squares.</li> <li>( , )</li> <li>5. Move backwards 8 squares and then go north 4 squares. ( , )</li> <li>6. Travel North 2 squares then West 1 square. ( , )</li> <li>7. Move South 5 squares and West 10 squares. ( , )</li> </ul> |
| END                                                                                                                                                                                                                                                                                                      |
| 1. Start at Davy Jones's Bay and head West 9 squares and then North 1 square. What is your co-ordinate position? ( , )                                                                                                                                                                                   |
| 2. Move East 3 squares. What is your co-ordinate position? ( , )                                                                                                                                                                                                                                         |
| 3. Head South East 3 squares. ( , )                                                                                                                                                                                                                                                                      |
| 4. Turn to face south and move forward 1 square. ( , )                                                                                                                                                                                                                                                   |
| 5. Head West 2 squares then 4 squares South. ( , )                                                                                                                                                                                                                                                       |
| 6. Continue your journey West 4 squares. ( )                                                                                                                                                                                                                                                             |