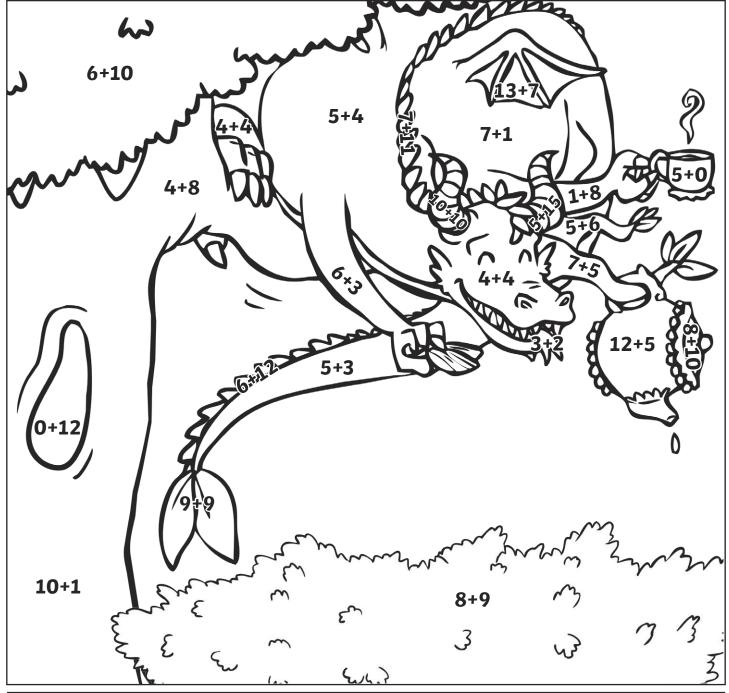

### Addition to 20 Colour by Number

1,2,3 = pink 6, 7, 8 = purple skin tone = 10 11, 12 = blue