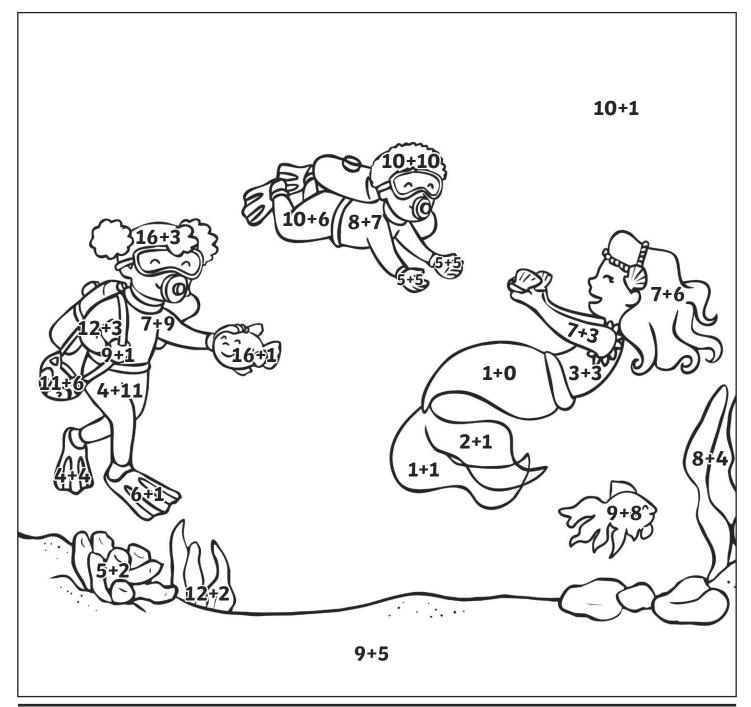

### Addition to 20 Colour by Number

1,2,3 = pink 6, 7, 8 = purple skin tone = 10 11, 12 = blue