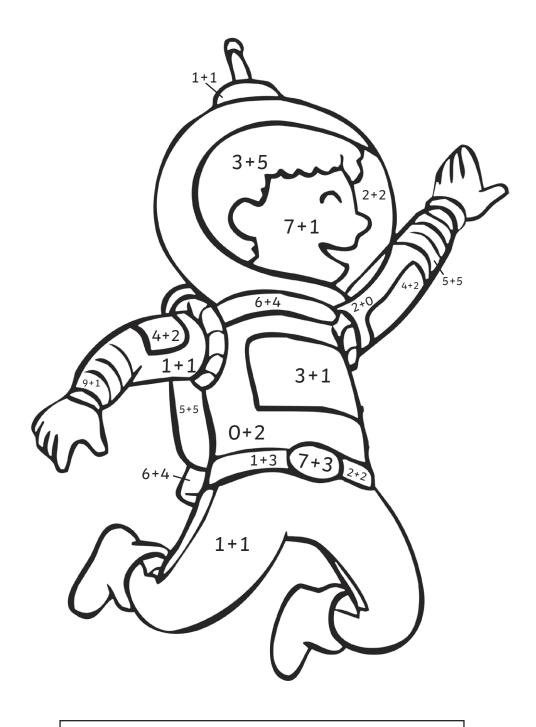

### Addition to 20 Colour by Number

1,2,3 = pink 6, 7, 8 = purple skin tone = 10 11, 12 = blue

### Addition to 20 Colour by Number

5, 6 = pink 8, 9 = red 11, 12 = brown

16, 17 = green 18, yellow 20 = orange

Cut around the shapes, but be careful!

astronauts

fairies

divers

mermaid